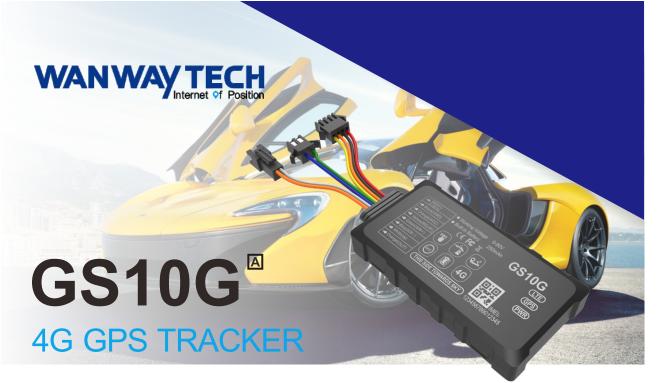

GS10G is an intelligent vehicle gps tracker which combines 4G full netcom wireless communication technology and GPS/BDS satellite navigation with ACC detection, disassemble alarm, overspeed alarm, Mileage statistics, remotely cut-off petrol/electricity and other functions.

GS10G is mainly used in the insurance industry, enterprise fleet industry, auto manufacturers or 4S stores, individuals, electric new energy fields, passenger vehicles, taxis, rental vehicles, etc.