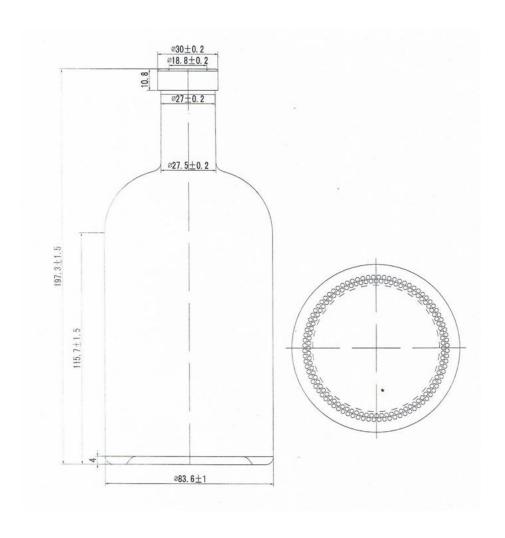

## **TECHNICAL FEATURES**

| Capacity                      | <u>5</u> 00 <u>ml</u> |
|-------------------------------|-----------------------|
| <u>Full capacity</u>          | <u>540ml</u>          |
| <u>Finish</u>                 | <u>cork</u>           |
| <u>Weight</u>                 | <u>5</u> 80gr         |
| Overall height                | <u>197.3mm</u>        |
| <u>Diameter</u>               | <u>83.6mm</u>         |
| <u>Finish inside diameter</u> | <u>18.8mm</u>         |
| Finish outside diameter       | <u>30mm</u>           |
| Neck diameter                 | <u>27mm</u>           |
| Glass color                   | Extra white flint     |