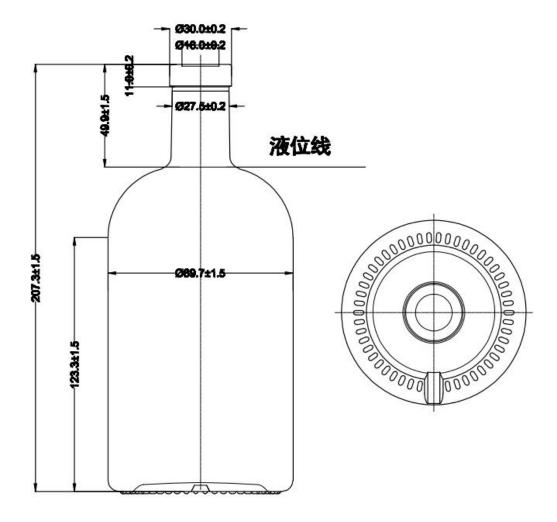

## **TECHNICAL FEATURES**

| Capacity                | <u>700ml</u>      |
|-------------------------|-------------------|
| <u>Full capacity</u>    | <u>720ml</u>      |
| Finish                  | cork              |
| Weight                  | <u>580gr</u>      |
| Overall height          | <u>207.3mm</u>    |
| Diameter                | <u>89.7mm</u>     |
| Finish inside diameter  | <u>16mm</u>       |
| Finish outside diameter | <u>30mm</u>       |
| Neck diameter           | <u>27mm</u>       |
| <u>Glass color</u>      | Extra white flint |